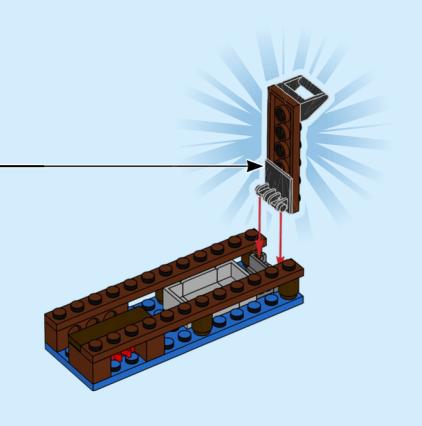

**lig**ne IIT Chiedi il permesso ai tuoi genitori prima di andare online I ES Pídeles permiso a tus papás antes de conectarte a Internet I PT Pede autorização aos pais antes de acederes online I ZH 上网前应先征得父母的同意 I PL Poproś rodziców o zgodę, zanim wejdziesz do Internetu I CS Než půjdeš na internet, požádej rodiče o svolení I SK Skôr než pôjdeš na internet, vypýtaj si povolenie od rodičov I HU Kérj szülői engedélyt, mielőtt online csatlakoznál! I RO Cere permisiunea părinților înainte de a te conecta online I BG Поискайте разрешение от родител, преди да влезете онлайн I LV Pirms došanās tiešsaistē palūdz atļauju vecākiem I ET Enne Interneti kasutamist küsi vanematelt luba I LT Prieš prisijungdami prie interneto, atsiklauskite tèvu