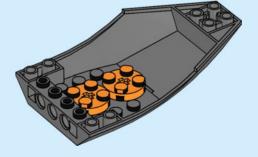

il permesso ai tuoi genitori prima di andare online I ES Pídeles permiso a tus papás antes de conectarte a Internet I PT Pede autorização aos pais antes de acederes online I ZH 上网前应先征得父母的同意 I PL Poproś rodziców o zgodę, zanim wejdziesz do Internetu I CS Než půjdeš na internet, požádej rodiče o svolení I SK Skôr než pôjdeš na internet, vypýtaj si povolenie od rodičov I HU Kérj szülői engedélyt, mielőtt online csatlakoznál! I RO Cere permisiunea părinților înainte de a te conecta online I BG Поискайте разрешение от родител, преди да влезете онлайн I LV Pirms došanās tiešsaistē palūdz atļauju vecākiem I ET Enne Interneti kasutamist küsi vanematelt luba I LT Prieš prisijungdami prie interneto, atsiklauskite tèvu