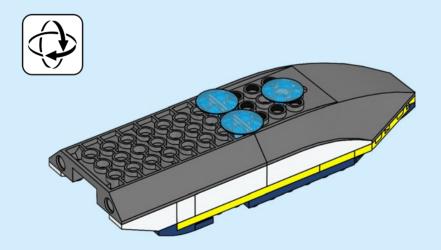

tarte a Internet I PT Pede autorização aos pais antes de acederes online I ZH 上网前应先征得父母的同意 I PL Poproś rodziców o zgodę, zanim wejdziesz do Internetu I CS Než půjdeš na internet, požádej rodiče o svolení I SK Skôr než pôjdeš na internet, vypýtaj si povolenie od rodičov I HU Kérj szülői engedélyt, mielőtt online csatlakoznál! I RO Cere permisiunea părinților înainte de a te conecta online I BG Поискайте разрешение от родител, преди да влезете онлайн I LV Pirms došanās tiešsaistē palūdz atļauju vecākiem I ET Enne Interneti kasutamist küsi vanematelt luba I LT Prieš prisijungdami prie interneto, atsiklauskite tèvu