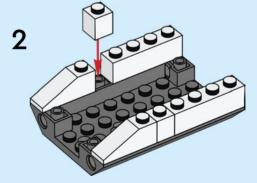

pás antes de conectarte a Internet I PT Pede autorização aos pais antes de acederes online I ZH 上网前应先征得父母的同意 I PL Poproś rodziców o zgodę, zanim wejdziesz do Internetu I CS Než půjdeš na internet, požádej rodiče o svolení I SK Skôr než pôjdeš na internet, vypýtaj si povolenie od rodičov I HU Kérj szülői engedélyt, mielőtt online csatlakoznál! I RO Cere permisiunea părinților înainte de a te conecta online I BG Поискайте разрешение от родител, преди да влезете онлайн I LV Pirms došanās tiešsaistē palūdz atļauju vecākiem I ET Enne Interneti kasutamist küsi vanematelt luba I LT Prieš prisijungdami prie interneto, atsiklauskite tèvu