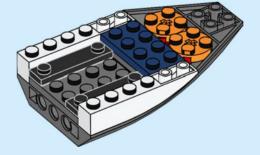

prima di andare online I ES Pídeles permiso a tus papás antes de conectarte a Internet I PT Pede autorização aos pais antes de acederes online I ZH 上网前应先征得父母的同意 I PL Poproś rodziców o zgodę, zanim wejdziesz do Internetu I CS Než půjdeš na internet, požádej rodiče o svolení I SK Skôr než pôjdeš na internet, vypýtaj si povolenie od rodičov I HU Kérj szülői engedélyt, mielőtt online csatlakoznál! I RO Cere permisiunea părinților înainte de a te conecta online I BG Поискайте разрешение от родител, преди да влезете онлайн I LV Pirms došanās tiešsaistē palūdz atļauju vecākiem I ET Enne Interneti kasutamist küsi vanematelt luba I LT Prieš prisijungdami prie interneto, atsiklauskite tèvu