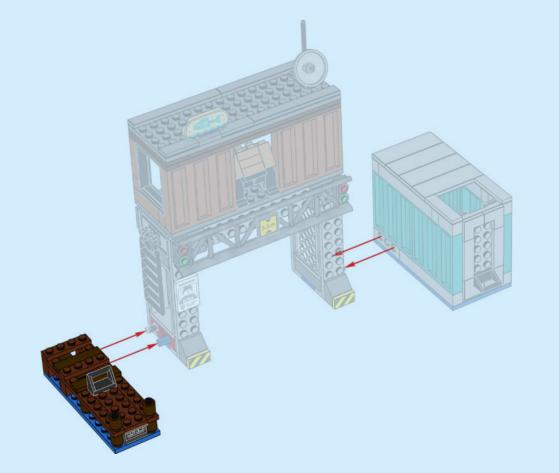

上网前应先征得父母的同意 I PL Poproś rodziców o zgodę, zanim wejdziesz do Internetu I CS Než půjdeš na internet, požádej rodiče o svolení I SK Skôr než pôjdeš na internet, vypýtaj si povolenie od rodičov I HU Kérj szülői engedélyt, mielőtt online csatlakoznál! I RO Cere permisiunea părinților înainte de a te conecta online I BG Поискайте разрешение от родител, преди да влезете онлайн I LV Pirms došanās tiešsaistē palūdz atļauju vecākiem I ET Enne Interneti kasutamist küsi vanematelt luba I LT Prieš prisijungdami prie interneto, atsiklauskite tèvu