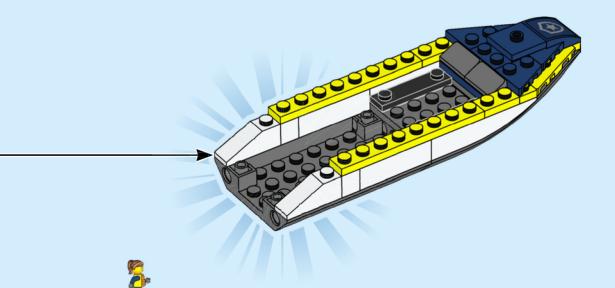

s antes de conectarte a Internet I PT Pede autorização aos pais antes de acederes online I ZH 上网前应先征得父母的同意 I PL Poproś rodziców o zgodę, zanim wejdziesz do Internetu I CS Než půjdeš na internet, požádej rodiče o svolení I SK Skôr než pôjdeš na internet, vypýtaj si povolenie od rodičov I HU Kérj szülői engedélyt, mielőtt online csatlakoznál! I RO Cere permisiunea părinților înainte de a te conecta online I BG Поискайте разрешение от родител, преди да влезете онлайн I LV Pirms došanās tiešsaistē palūdz atļauju vecākiem I ET Enne Interneti kasutamist küsi vanematelt luba I LT Prieš prisijungdami prie interneto, atsiklauskite tèvu