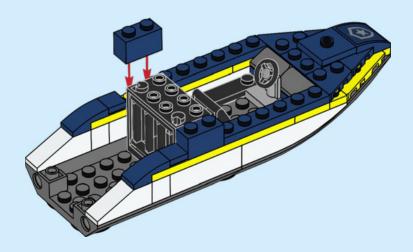

T Pede autorização aos pais antes de acederes online I ZH 上网前应先征得父母的同意 I PL Poproś rodziców o zgodę, zanim wejdziesz do Internetu I CS Než půjdeš na internet, požádej rodiče o svolení I SK Skôr než pôjdeš na internet, vypýtaj si povolenie od rodičov I HU Kérj szülői engedélyt, mielőtt online csatlakoznál! I RO Cere permisiunea părinților înainte de a te conecta online I BG Поискайте разрешение от родител, преди да влезете онлайн I LV Pirms došanās tiešsaistē palūdz atļauju vecākiem I ET Enne Interneti kasutamist küsi vanematelt luba I LT Prieš prisijungdami prie interneto, atsiklauskite tèvu