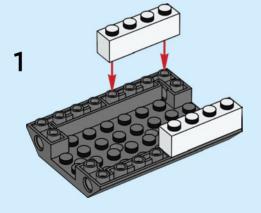

papás antes de conectarte a Internet I PT Pede autorização aos pais antes de acederes online I ZH 上网前应先征得父母的同意 I PL Poproś rodziców o zgodę, zanim wejdziesz do Internetu I CS Než půjdeš na internet, požádej rodiče o svolení I SK Skôr než pôjdeš na internet, vypýtaj si povolenie od rodičov I HU Kérj szülői engedélyt, mielőtt online csatlakoznál! I RO Cere permisiunea părinților înainte de a te conecta online I BG Поискайте разрешение от родител, преди да влезете онлайн I LV Pirms došanās tiešsaistē palūdz atļauju vecākiem I ET Enne Interneti kasutamist küsi vanematelt luba I LT Prieš prisijungdami prie interneto, atsiklauskite tèvu