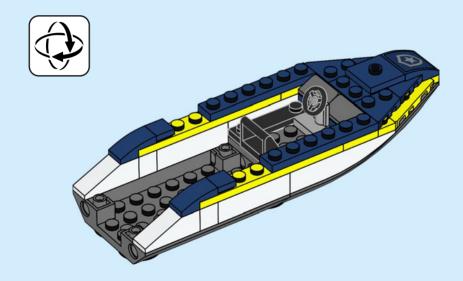

ternet I PT Pede autorização aos pais antes de acederes online I ZH 上网前应先征得父母的同意 I PL Poproś rodziców o zgodę, zanim wejdziesz do Internetu I CS Než půjdeš na internet, požádej rodiče o svolení I SK Skôr než pôjdeš na internet, vypýtaj si povolenie od rodičov I HU Kérj szülői engedélyt, mielőtt online csatlakoznál! I RO Cere permisiunea părinților înainte de a te conecta online I BG Поискайте разрешение от родител, преди да влезете онлайн I LV Pirms došanās tiešsaistē palūdz atļauju vecākiem I ET Enne Interneti kasutamist küsi vanematelt luba I LT Prieš prisijungdami prie interneto, atsiklauskite tèvu