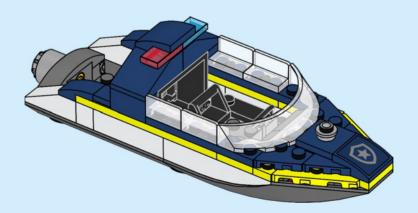

ne I ZH 上网前应先征得父母的同意 I PL Poproś rodziców o zgodę, zanim wejdziesz do Internetu I CS Než půjdeš na internet, požádej rodiče o svolení I SK Skôr než pôjdeš na internet, vypýtaj si povolenie od rodičov I HU Kérj szülői engedélyt, mielőtt online csatlakoznál! I RO Cere permisiunea părinților înainte de a te conecta online I BG Поискайте разрешение от родител, преди да влезете онлайн I LV Pirms došanās tiešsaistē palūdz atļauju vecākiem I ET Enne Interneti kasutamist küsi vanematelt luba I LT Prieš prisijungdami prie interneto, atsiklauskite tèvu