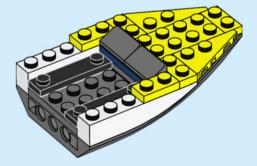

ES Pídeles permiso a tus papás antes de conectarte a Internet I PT Pede autorização aos pais antes de acederes online I ZH 上网前应先征得父母的同意 I PL Poproś rodziców o zgodę, zanim wejdziesz do Internetu I CS Než půjdeš na internet, požádej rodiče o svolení I SK Skôr než pôjdeš na internet, vypýtaj si povolenie od rodičov I HU Kérj szülői engedélyt, mielőtt online csatlakoznál! I RO Cere permisiunea părinților înainte de a te conecta online I BG Поискайте разрешение от родител, преди да влезете онлайн I LV Pirms došanās tiešsaistē palūdz atļauju vecākiem I ET Enne Interneti kasutamist küsi vanematelt luba I LT Prieš prisijungdami prie interneto, atsiklauskite tèvu