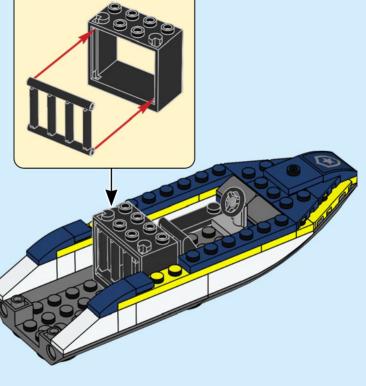

et I PT Pede autorização aos pais antes de acederes online I ZH 上网前应先征得父母的同意 I PL Poproś rodziców o zgodę, zanim wejdziesz do Internetu I CS Než půjdeš na internet, požádej rodiče o svolení I SK Skôr než pôjdeš na internet, vypýtaj si povolenie od rodičov I HU Kérj szülői engedélyt, mielőtt online csatlakoznál! I RO Cere permisiunea părinților înainte de a te conecta online I BG Поискайте разрешение от родител, преди да влезете онлайн I LV Pirms došanās tiešsaistē palūdz atļauju vecākiem I ET Enne Interneti kasutamist küsi vanematelt luba I LT Prieš prisijungdami prie interneto, atsiklauskite tèvu