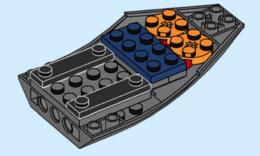

ori prima di andare online I ES Pídeles permiso a tus papás antes de conectarte a Internet I PT Pede autorização aos pais antes de acederes online I ZH 上网前应先征得父母的同意 I PL Poproś rodziców o zgodę, zanim wejdziesz do Internetu I CS Než půjdeš na internet, požádej rodiče o svolení I SK Skôr než pôjdeš na internet, vypýtaj si povolenie od rodičov I HU Kérj szülői engedélyt, mielőtt online csatlakoznál! I RO Cere permisiunea părinților înainte de a te conecta online I BG Поискайте разрешение от родител, преди да влезете онлайн I LV Pirms došanās tiešsaistē palūdz atļauju vecākiem I ET Enne Interneti kasutamist küsi vanematelt luba I LT Prieš prisijungdami prie interneto, atsiklauskite tèvu