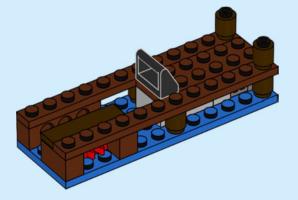

IIT Chiedi il permesso ai tuoi genitori prima di andare online I ES Pídeles permiso a tus papás antes de conectarte a Internet I PT Pede autorização aos pais antes de acederes online I ZH 上网前应先征得父母的同意 I PL Poproś rodziców o zgodę, zanim wejdziesz do Internetu I CS Než půjdeš na internet, požádej rodiče o svolení I SK Skôr než pôjdeš na internet, vypýtaj si povolenie od rodičov I HU Kérj szülői engedélyt, mielőtt online csatlakoznál! I RO Cere permisiunea părinților înainte de a te conecta online I BG Поискайте разрешение от родител, преди да влезете онлайн I LV Pirms došanās tiešsaistē palūdz atļauju vecākiem I ET Enne Interneti kasutamist küsi vanematelt luba I LT Prieš prisijungdami prie interneto, atsiklauskite tèvu