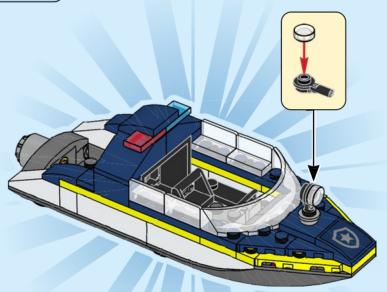

ZH 上网前应先征得父母的同意 I PL Poproś rodziców o zgodę, zanim wejdziesz do Internetu I CS Než půjdeš na internet, požádej rodiče o svolení I SK Skôr než pôjdeš na internet, vypýtaj si povolenie od rodičov I HU Kérj szülői engedélyt, mielőtt online csatlakoznál! I RO Cere permisiunea părinților înainte de a te conecta online I BG Поискайте разрешение от родител, преди да влезете онлайн I LV Pirms došanās tiešsaistē palūdz atļauju vecākiem I ET Enne Interneti kasutamist küsi vanematelt luba I LT Prieš prisijungdami prie interneto, atsiklauskite tèvu