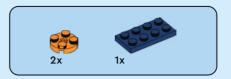

itori prima di andare online I ES Pídeles permiso a tus papás antes de conectarte a Internet I PT Pede autorização aos pais antes de acederes online I ZH 上网前应先征得父母的同意 I PL Poproś rodziców o zgodę, zanim wejdziesz do Internetu I CS Než půjdeš na internet, požádej rodiče o svolení I SK Skôr než pôjdeš na internet, vypýtaj si povolenie od rodičov I HU Kérj szülői engedélyt, mielőtt online csatlakoznál! I RO Cere permisiunea părinților înainte de a te conecta online I BG Поискайте разрешение от родител, преди да влезете онлайн I LV Pirms došanās tiešsaistē palūdz atļauju vecākiem I ET Enne Interneti kasutamist küsi vanematelt luba I LT Prieš prisijungdami prie interneto, atsiklauskite tèvu