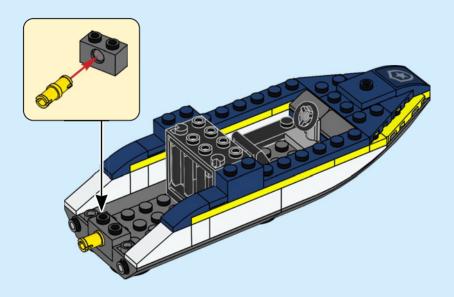

orização aos pais antes de acederes online I ZH 上网前应先征得父母的同意 I PL Poproś rodziców o zgodę, zanim wejdziesz do Internetu I CS Než půjdeš na internet, požádej rodiče o svolení I SK Skôr než pôjdeš na internet, vypýtaj si povolenie od rodičov I HU Kérj szülői engedélyt, mielőtt online csatlakoznál! I RO Cere permisiunea părinților înainte de a te conecta online I BG Поискайте разрешение от родител, преди да влезете онлайн I LV Pirms došanās tiešsaistē palūdz atļauju vecākiem I ET Enne Interneti kasutamist küsi vanematelt luba I LT Prieš prisijungdami prie interneto, atsiklauskite tèvu