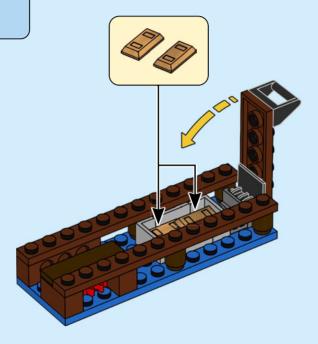

g**ne IIT Chiedi il permesso ai tuoi genitori prima di andare online I ES Pídeles permiso a tus papás antes de conectarte a Internet I PT Pede autorização aos pais antes de acederes online I ZH 上网前应先征得父母的同意 I PL Poproś rodziców o zgodę, zanim wejdziesz do Internetu I CS Než půjdeš na internet, požádej rodiče o svolení I SK Skôr než pôjdeš na internet, vypýtaj si povolenie od rodičov I HU Kérj szülői engedélyt, mielőtt online csatlakoznál! I RO Cere permisiunea părinților înainte de a te conecta online I BG Поискайте разрешение от родител, преди да влезете онлайн I LV Pirms došanās tiešsaistē palūdz atļauju vecākiem I ET Enne Interneti kasutamist küsi vanematelt luba I LT Prieš prisijungdami prie interneto, atsiklauskite tèvu