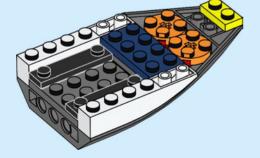

di andare online I ES Pídeles permiso a tus papás antes de conectarte a Internet I PT Pede autorização aos pais antes de acederes online I ZH 上网前应先征得父母的同意 I PL Poproś rodziców o zgodę, zanim wejdziesz do Internetu I CS Než půjdeš na internet, požádej rodiče o svolení I SK Skôr než pôjdeš na internet, vypýtaj si povolenie od rodičov I HU Kérj szülői engedélyt, mielőtt online csatlakoznál! I RO Cere permisiunea părinților înainte de a te conecta online I BG Поискайте разрешение от родител, преди да влезете онлайн I LV Pirms došanās tiešsaistē palūdz atļauju vecākiem I ET Enne Interneti kasutamist küsi vanematelt luba I LT Prieš prisijungdami prie interneto, atsiklauskite tèvu