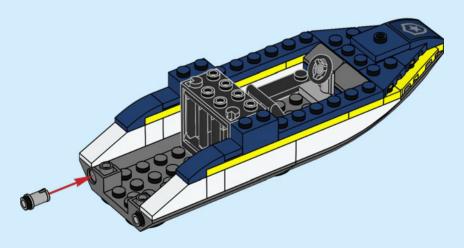

de autorização aos pais antes de acederes online I ZH 上网前应先征得父母的同意 I PL Poproś rodziców o zgodę, zanim wejdziesz do Internetu I CS Než půjdeš na internet, požádej rodiče o svolení I SK Skôr než pôjdeš na internet, vypýtaj si povolenie od rodičov I HU Kérj szülői engedélyt, mielőtt online csatlakoznál! I RO Cere permisiunea părinților înainte de a te conecta online I BG Поискайте разрешение от родител, преди да влезете онлайн I LV Pirms došanās tiešsaistē palūdz atļauju vecākiem I ET Enne Interneti kasutamist küsi vanematelt luba I LT Prieš prisijungdami prie interneto, atsiklauskite tèvu