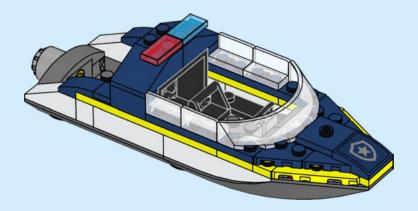

deres online I ZH 上网前应先征得父母的同意 I PL Poproś rodziców o zgodę, zanim wejdziesz do Internetu I CS Než půjdeš na internet, požádej rodiče o svolení I SK Skôr než pôjdeš na internet, vypýtaj si povolenie od rodičov I HU Kérj szülői engedélyt, mielőtt online csatlakoznál! I RO Cere permisiunea părinților înainte de a te conecta online I BG Поискайте разрешение от родител, преди да влезете онлайн I LV Pirms došanās tiešsaistē palūdz atļauju vecākiem I ET Enne Interneti kasutamist küsi vanematelt luba I LT Prieš prisijungdami prie interneto, atsiklauskite tèvu