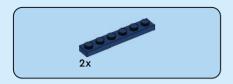

tes de conectarte a Internet I PT Pede autorização aos pais antes de acederes online I ZH 上网前应先征得父母的同意 I PL Poproś rodziców o zgodę, zanim wejdziesz do Internetu I CS Než půjdeš na internet, požádej rodiče o svolení I SK Skôr než pôjdeš na internet, vypýtaj si povolenie od rodičov I HU Kérj szülői engedélyt, mielőtt online csatlakoznál! I RO Cere permisiunea părinților înainte de a te conecta online I BG Поискайте разрешение от родител, преди да влезете онлайн I LV Pirms došanās tiešsaistē palūdz atļauju vecākiem I ET Enne Interneti kasutamist küsi vanematelt luba I LT Prieš prisijungdami prie interneto, atsiklauskite tèvu