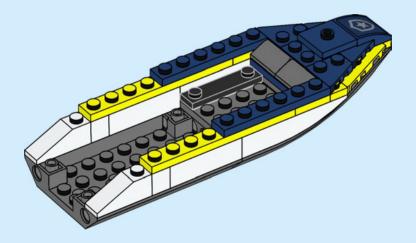

s de conectarte a Internet I PT Pede autorização aos pais antes de acederes online I ZH 上网前应先征得父母的同意 I PL Poproś rodziców o zgodę, zanim wejdziesz do Internetu I CS Než půjdeš na internet, požádej rodiče o svolení I SK Skôr než pôjdeš na internet, vypýtaj si povolenie od rodičov I HU Kérj szülői engedélyt, mielőtt online csatlakoznál! I RO Cere permisiunea părinților înainte de a te conecta online I BG Поискайте разрешение от родител, преди да влезете онлайн I LV Pirms došanās tiešsaistē palūdz atļauju vecākiem I ET Enne Interneti kasutamist küsi vanematelt luba I LT Prieš prisijungdami prie interneto, atsiklauskite tèvu