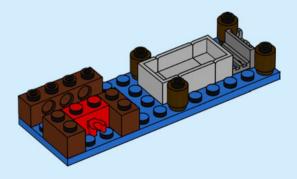

nt avant d'aller en **lig**ne IIT Chiedi il permesso ai tuoi genitori prima di andare online I ES Pídeles permiso a tus papás antes de conectarte a Internet I PT Pede autorização aos pais antes de acederes online I ZH 上网前应先征得父母的同意 I PL Poproś rodziców o zgodę, zanim wejdziesz do Internetu I CS Než půjdeš na internet, požádej rodiče o svolení I SK Skôr než pôjdeš na internet, vypýtaj si povolenie od rodičov I HU Kérj szülői engedélyt, mielőtt online csatlakoznál! I RO Cere permisiunea părinților înainte de a te conecta online I BG Поискайте разрешение от родител, преди да влезете онлайн I LV Pirms došanās tiešsaistē palūdz atļauju vecākiem I ET Enne Interneti kasutamist küsi vanematelt luba I LT Prieš prisijungdami prie interneto, atsiklauskite tèvu