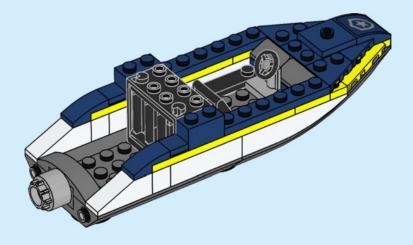

os pais antes de acederes online I ZH 上网前应先征得父母的同意 I PL Poproś rodziców o zgodę, zanim wejdziesz do Internetu I CS Než půjdeš na internet, požádej rodiče o svolení I SK Skôr než pôjdeš na internet, vypýtaj si povolenie od rodičov I HU Kérj szülői engedélyt, mielőtt online csatlakoznál! I RO Cere permisiunea părinților înainte de a te conecta online I BG Поискайте разрешение от родител, преди да влезете онлайн I LV Pirms došanās tiešsaistē palūdz atļauju vecākiem I ET Enne Interneti kasutamist küsi vanematelt luba I LT Prieš prisijungdami prie interneto, atsiklauskite tèvu