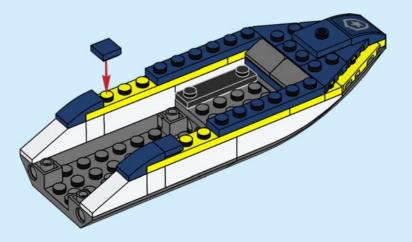

conectarte a Internet I PT Pede autorização aos pais antes de acederes online I ZH 上网前应先征得父母的同意 I PL Poproś rodziców o zgodę, zanim wejdziesz do Internetu I CS Než půjdeš na internet, požádej rodiče o svolení I SK Skôr než pôjdeš na internet, vypýtaj si povolenie od rodičov I HU Kérj szülői engedélyt, mielőtt online csatlakoznál! I RO Cere permisiunea părinților înainte de a te conecta online I BG Поискайте разрешение от родител, преди да влезете онлайн I LV Pirms došanās tiešsaistē palūdz atļauju vecākiem I ET Enne Interneti kasutamist küsi vanematelt luba I LT Prieš prisijungdami prie interneto, atsiklauskite tèvu