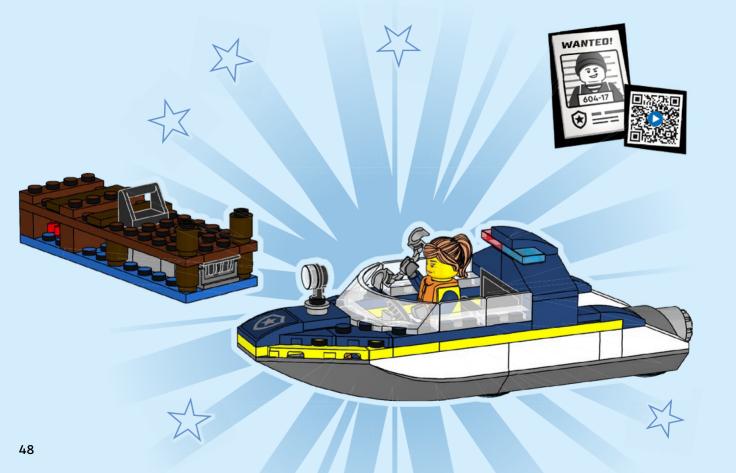

H 上网前应先征得父母的同意 I PL Poproś rodziców o zgodę, zanim wejdziesz do Internetu I CS Než půjdeš na internet, požádej rodiče o svolení I SK Skôr než pôjdeš na internet, vypýtaj si povolenie od rodičov I HU Kérj szülői engedélyt, mielőtt online csatlakoznál! I RO Cere permisiunea părinților înainte de a te conecta online I BG Поискайте разрешение от родител, преди да влезете онлайн I LV Pirms došanās tiešsaistē palūdz atļauju vecākiem I ET Enne Interneti kasutamist küsi vanematelt luba I LT Prieš prisijungdami prie interneto, atsiklauskite tèvu