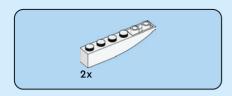

i prima di andare online I ES Pídeles permiso a tus papás antes de conectarte a Internet I PT Pede autorização aos pais antes de acederes online I ZH 上网前应先征得父母的同意 I PL Poproś rodziców o zgodę, zanim wejdziesz do Internetu I CS Než půjdeš na internet, požádej rodiče o svolení I SK Skôr než pôjdeš na internet, vypýtaj si povolenie od rodičov I HU Kérj szülői engedélyt, mielőtt online csatlakoznál! I RO Cere permisiunea părinților înainte de a te conecta online I BG Поискайте разрешение от родител, преди да влезете онлайн I LV Pirms došanās tiešsaistē palūdz atļauju vecākiem I ET Enne Interneti kasutamist küsi vanematelt luba I LT Prieš prisijungdami prie interneto, atsiklauskite tèvu