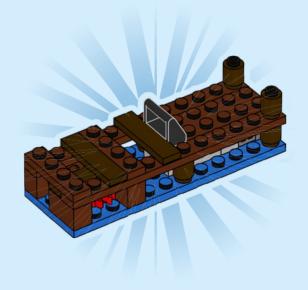

Chiedi il permesso ai tuoi genitori prima di andare online I ES Pídeles permiso a tus papás antes de conectarte a Internet I PT Pede autorização aos pais antes de acederes online I ZH 上网前应先征得父母的同意 I PL Poproś rodziców o zgodę, zanim wejdziesz do Internetu I CS Než půjdeš na internet, požádej rodiče o svolení I SK Skôr než pôjdeš na internet, vypýtaj si povolenie od rodičov I HU Kérj szülői engedélyt, mielőtt online csatlakoznál! I RO Cere permisiunea părinților înainte de a te conecta online I BG Поискайте разрешение от родител, преди да влезете онлайн I LV Pirms došanās tiešsaistē palūdz atļauju vecākiem I ET Enne Interneti kasutamist küsi vanematelt luba I LT Prieš prisijungdami prie interneto, atsiklauskite tèvu