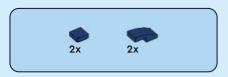

de conectarte a Internet I PT Pede autorização aos pais antes de acederes online I ZH 上网前应先征得父母的同意 I PL Poproś rodziców o zgodę, zanim wejdziesz do Internetu I CS Než půjdeš na internet, požádej rodiče o svolení I SK Skôr než pôjdeš na internet, vypýtaj si povolenie od rodičov I HU Kérj szülői engedélyt, mielőtt online csatlakoznál! I RO Cere permisiunea părinților înainte de a te conecta online I BG Поискайте разрешение от родител, преди да влезете онлайн I LV Pirms došanās tiešsaistē palūdz atļauju vecākiem I ET Enne Interneti kasutamist küsi vanematelt luba I LT Prieš prisijungdami prie interneto, atsiklauskite tèvu