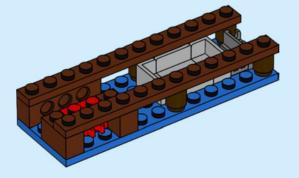

vant d'aller en **lig**ne IIT Chiedi il permesso ai tuoi genitori prima di andare online I ES Pídeles permiso a tus papás antes de conectarte a Internet I PT Pede autorização aos pais antes de acederes online I ZH 上网前应先征得父母的同意 I PL Poproś rodziców o zgodę, zanim wejdziesz do Internetu I CS Než půjdeš na internet, požádej rodiče o svolení I SK Skôr než pôjdeš na internet, vypýtaj si povolenie od rodičov I HU Kérj szülői engedélyt, mielőtt online csatlakoznál! I RO Cere permisiunea părinților înainte de a te conecta online I BG Поискайте разрешение от родител, преди да влезете онлайн I LV Pirms došanās tiešsaistē palūdz atļauju vecākiem I ET Enne Interneti kasutamist küsi vanematelt luba I LT Prieš prisijungdami prie interneto, atsiklauskite tèvu