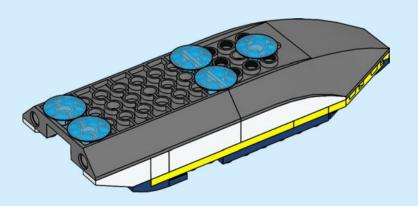

e a Internet I PT Pede autorização aos pais antes de acederes online I ZH 上网前应先征得父母的同意 I PL Poproś rodziców o zgodę, zanim wejdziesz do Internetu I CS Než půjdeš na internet, požádej rodiče o svolení I SK Skôr než pôjdeš na internet, vypýtaj si povolenie od rodičov I HU Kérj szülői engedélyt, mielőtt online csatlakoznál! I RO Cere permisiunea părinților înainte de a te conecta online I BG Поискайте разрешение от родител, преди да влезете онлайн I LV Pirms došanās tiešsaistē palūdz atļauju vecākiem I ET Enne Interneti kasutamist küsi vanematelt luba I LT Prieš prisijungdami prie interneto, atsiklauskite tèvu