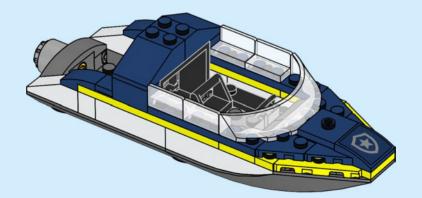

de acederes online I ZH 上网前应先征得父母的同意 I PL Poproś rodziców o zgodę, zanim wejdziesz do Internetu I CS Než půjdeš na internet, požádej rodiče o svolení I SK Skôr než pôjdeš na internet, vypýtaj si povolenie od rodičov I HU Kérj szülői engedélyt, mielőtt online csatlakoznál! I RO Cere permisiunea părinților înainte de a te conecta online I BG Поискайте разрешение от родител, преди да влезете онлайн I LV Pirms došanās tiešsaistē palūdz atļauju vecākiem I ET Enne Interneti kasutamist küsi vanematelt luba I LT Prieš prisijungdami prie interneto, atsiklauskite tèvu