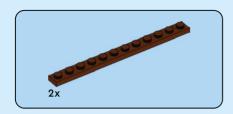

avant d'aller en **lig**ne IIT Chiedi il permesso ai tuoi genitori prima di andare online I ES Pídeles permiso a tus papás antes de conectarte a Internet I PT Pede autorização aos pais antes de acederes online I ZH 上网前应先征得父母的同意 I PL Poproś rodziców o zgodę, zanim wejdziesz do Internetu I CS Než půjdeš na internet, požádej rodiče o svolení I SK Skôr než pôjdeš na internet, vypýtaj si povolenie od rodičov I HU Kérj szülői engedélyt, mielőtt online csatlakoznál! I RO Cere permisiunea părinților înainte de a te conecta online I BG Поискайте разрешение от родител, преди да влезете онлайн I LV Pirms došanās tiešsaistē palūdz atļauju vecākiem I ET Enne Interneti kasutamist küsi vanematelt luba I LT Prieš prisijungdami prie interneto, atsiklauskite tèvu