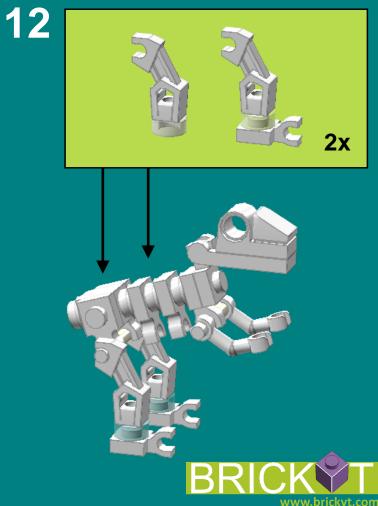

## BRICK

www.brickyt.com

**Model BK-002A** 

Design by Ellen Kooijman & Glen Wadleigh

Velociraptor Skeleton

Velociraptor

Thank you for your interest in Brickyt building instructions.

If you purchased the corresponding kit, thank you for supporting Brickyt, we hope you enjoy the set!