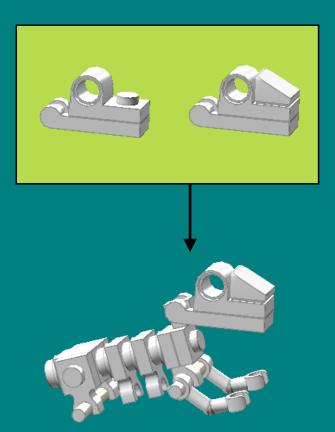

## BRICK

www.brickyt.com

**Model BK-002A** 

Design by Ellen Kooijman & Glen Wadleigh

Velociraptor Skeleton

Velociraptor

Thank you for your interest in Brickyt building instructions.

If you purchased the corresponding kit, thank you for supporting Brickyt, we hope you enjoy the set!